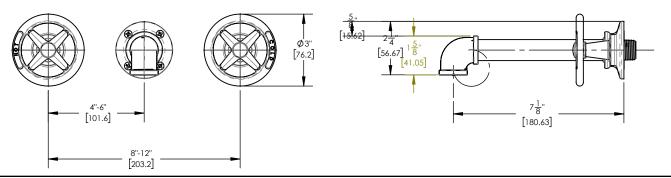

## TECHNICAL DETAILS

ADA Compliance: No Drain Assembly Material: Brass Fitting Hole Diameter: 1 1/8" Number of Holes: Three Hole Number of Handles: Two Handle Turn Angle: Quarter Turn Spout Reach: 7 1/8" Installation Type: Wall Mounted Primary Material: Brass Valve Material: Ceramic Flow Restriction: Full Flow Water Pressure Maximum: 85 PSI Water Pressure Minimum: 20 PSI Water Pressure Recommended: 60 PSI

### PRODUCT DIMENSIONS