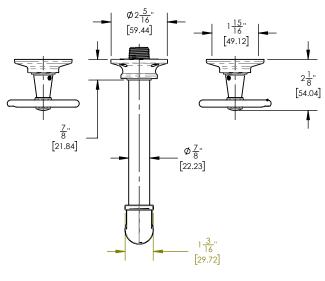

## TECHNICAL DETAILS

ADA Compliance: No Drain Assembly Material: Brass Fitting Hole Diameter: 1 1/8" Number of Holes: Three Hole Number of Handles: Two Handle Turn Angle: Quarter Turn Spout Reach: 7 1/8" Installation Type: Wall Mounted Primary Material: Brass Valve Material: Ceramic Flow Restriction: Full Flow Water Pressure Maximum: 85 PSI Water Pressure Minimum: 20 PSI Water Pressure Recommended: 60 PSI

### PRODUCT DIMENSIONS