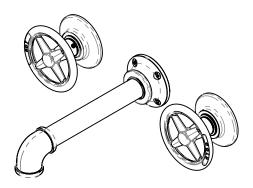

# PRODUCT FEATURES

- Style: Transitional
- Collection: Works
- Temperature Controlled By Handles
- Cross Handles Industrial Spout

## TECHNICAL DETAILS

ADA Compliance: No Drain Assembly Material: Brass Fitting Hole Diameter: 1 1/8" Number of Holes: Three Hole Number of Handles: Two Handle Turn Angle: Quarter Turn Spout Reach: 7 1/8" Installation Type: Wall Mounted Primary Material: Brass Valve Material: Ceramic Flow Restriction: Full Flow Water Pressure Maximum: 85 PSI Water Pressure Minimum: 20 PSI Water Pressure Recommended: 60 PSI